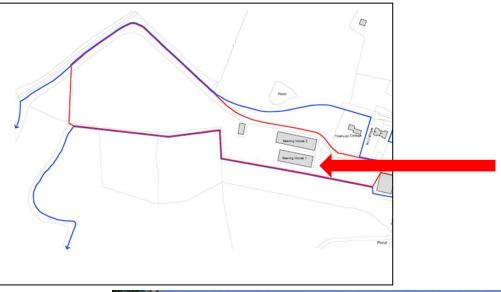

## **Existing poultry** houses

Reading Rearing House 2 EXISTING GROUND FLOOR PLAN EXISTING GROUND FLOOR PLAN 1:500 @ A3 1:500 @ A3 1. EXISTING SOUTH ELEVATION 2. EXISTING WEST ELEVATION 5. EXISTING SOUTH ELEVATION 6. EXISTING WEST ELEVATION 1:500 @ A3 1:500 @ A3 1:500 @ A3 1:500 @ A3 3. EXISTING NORTH ELEVATION 4. EXISTING EAST ELEVATION 8. EXISTING EAST ELEVATION 7. EXISTING NORTH ELEVATION 1:500 @ A3 1:500 @ A3 1:500 @ A3 1:500 @ A3 EXISTING REARING HOUSE 1 **EXISTING REARING HOUSE 2** 

Existing Rearing House 1 and 2 Existing Plans and Elevations 1:500 @ A3