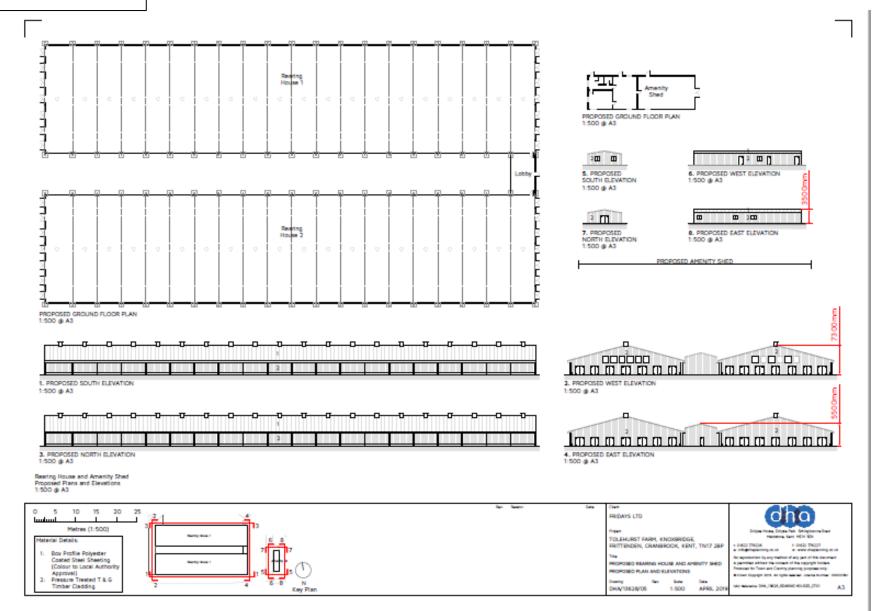

Closest Ancient Woodlands subject to detailed survey

## **Nearest Sites of Special Scientific Interest**

Marden Meadows SSSI (4.7km away) River Beult SSSI (4.4km away)





















## **Existing poultry** houses

Reading Rearing House 2 EXISTING GROUND FLOOR PLAN EXISTING GROUND FLOOR PLAN 1:500 @ A3 1:500 @ A3 1. EXISTING SOUTH ELEVATION 2. EXISTING WEST ELEVATION 5. EXISTING SOUTH ELEVATION 6. EXISTING WEST ELEVATION 1:500 @ A3 1:500 @ A3 1:500 @ A3 1:500 @ A3 3. EXISTING NORTH ELEVATION 4. EXISTING EAST ELEVATION 8. EXISTING EAST ELEVATION 7. EXISTING NORTH ELEVATION 1:500 @ A3 1:500 @ A3 1:500 @ A3 1:500 @ A3 EXISTING REARING HOUSE 1 **EXISTING REARING HOUSE 2** 

Existing Rearing House 1 and 2 Existing Plans and Elevations 1:500 @ A3





## Proposed poultry houses