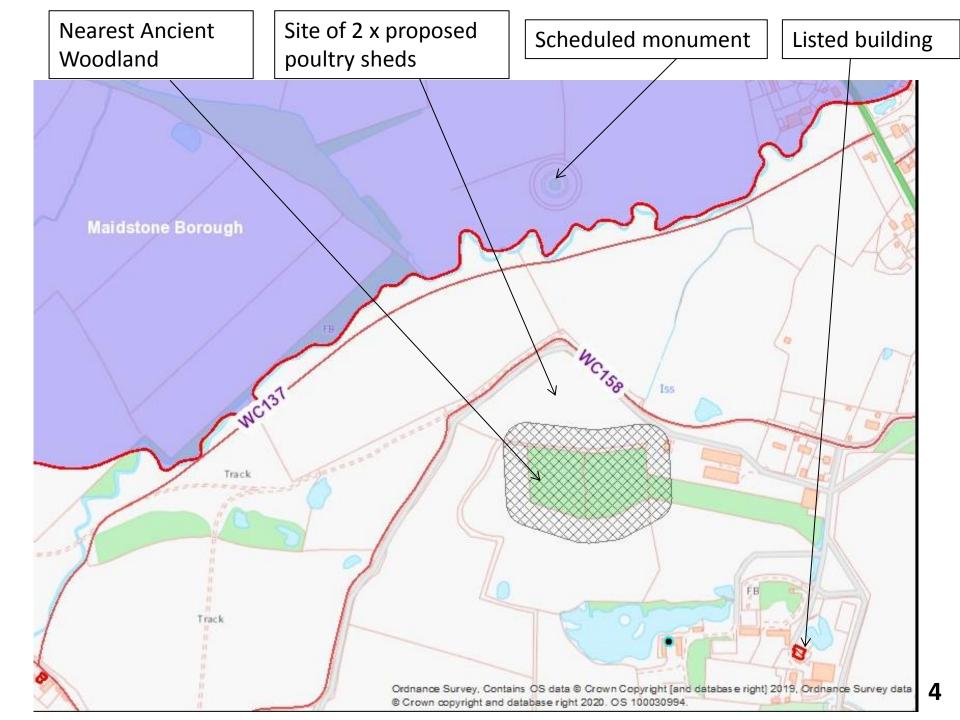

## Planning Reference: 19/01087/FULL

Tolehurst Farm
Cranbrook Road
Frittenden Cranbrook
Kent TN17 2BP

Agenda Page No: 69 Supplementary Booklet Page No: 9

Closest Ancient Woodlands subject to detailed survey

## **Nearest Sites of Special Scientific Interest**

Marden Meadows SSSI (4.7km away) River Beult SSSI (4.4km away)