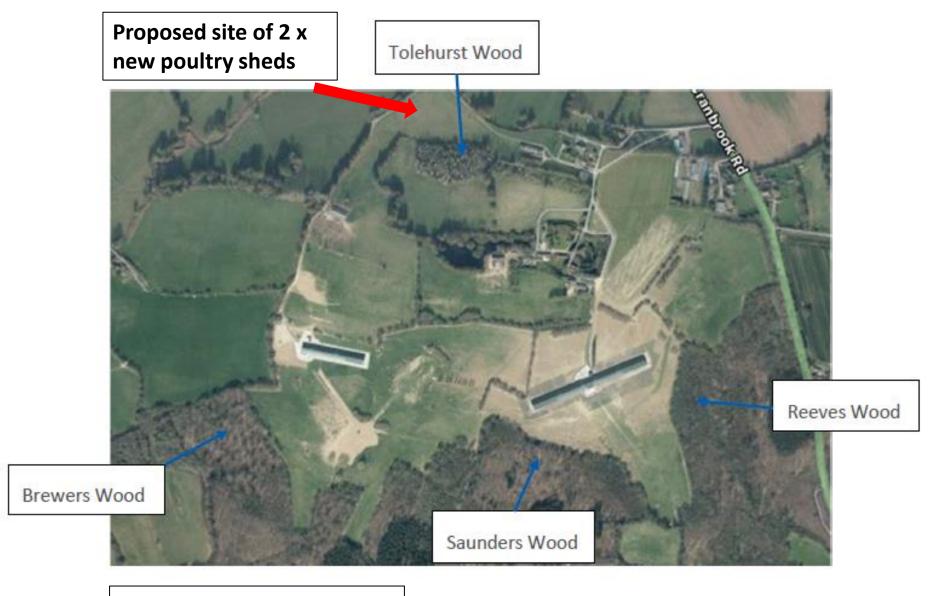

## Planning Reference: 19/01087/FULL

Tolehurst Farm
Cranbrook Road
Frittenden Cranbrook
Kent TN17 2BP

Agenda Page No: 69 Supplementary Booklet Page No: 9

Closest Ancient Woodlands subject to detailed survey

## Proposed poultry houses