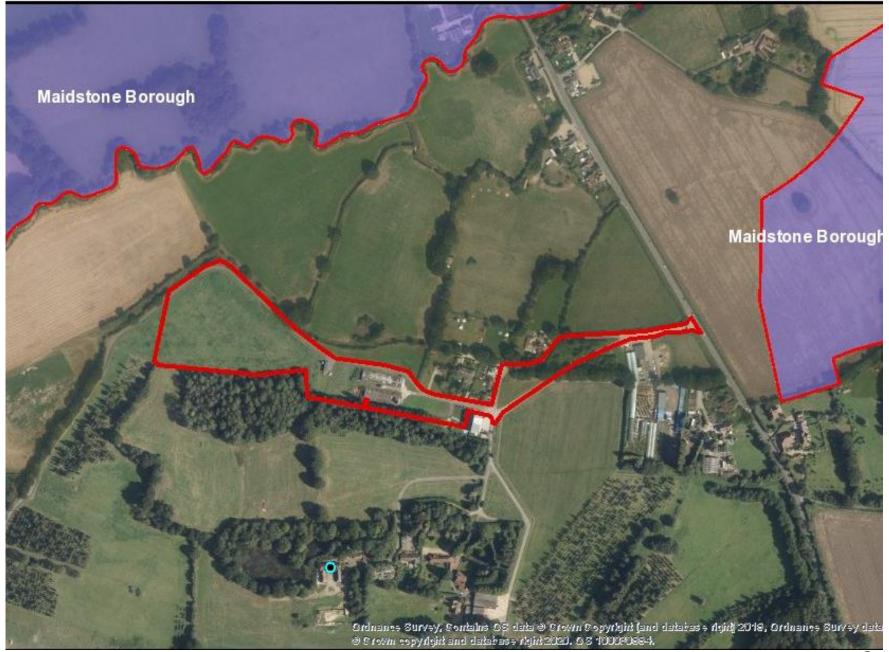

## Planning Reference: 19/01087/FULL

Tolehurst Farm
Cranbrook Road
Frittenden Cranbrook
Kent TN17 2BP

Agenda Page No: 69 Supplementary Booklet Page No: 9

Closest Ancient Woodlands subject to detailed survey