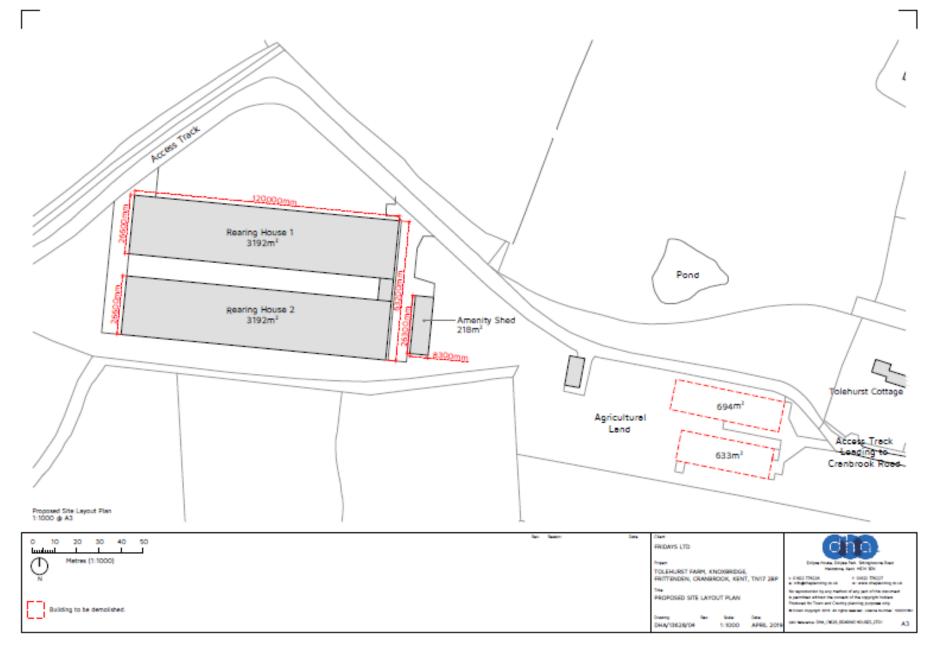

lementary Booklet Page No: 9









Closest Ancient Woodlands subject to detailed survey

## **Nearest Sites of Special Scientific Interest**

Marden Meadows SSSI (4.7km away) River Beult SSSI (4.4km away)





















## **Existing poultry** houses

Reading Rearing House 2 EXISTING GROUND FLOOR PLAN EXISTING GROUND FLOOR PLAN 1:500 @ A3 1:500 @ A3 1. EXISTING SOUTH ELEVATION 2. EXISTING WEST ELEVATION 5. EXISTING SOUTH ELEVATION 6. EXISTING WEST ELEVATION 1:500 @ A3 1:500 @ A3 1:500 @ A3 1:500 @ A3 3. EXISTING NORTH ELEVATION 4. EXISTING EAST ELEVATION 8. EXISTING EAST ELEVATION 7. EXISTING NORTH ELEVATION 1:500 @ A3 1:500 @ A3 1:500 @ A3 1:500 @ A3 EXISTING REARING HOUSE 1 **EXISTING REARING HOUSE 2** 

Existing Rearing House 1 and 2 Existing Plans and Elevations 1:500 @ A3





## Proposed poultry houses