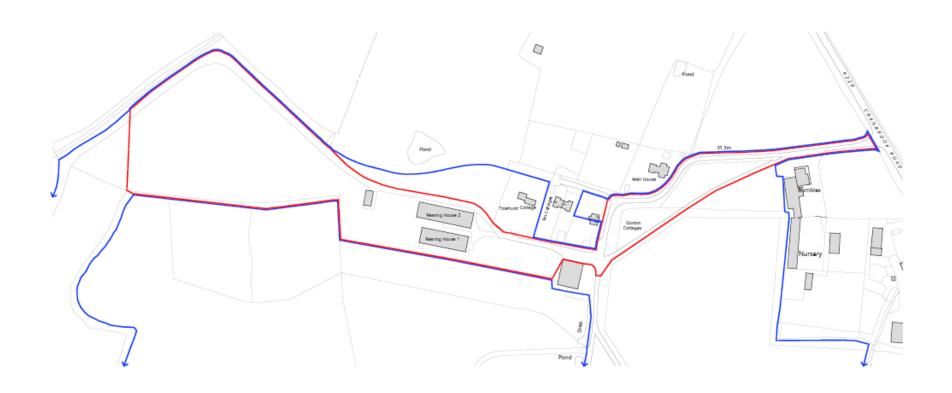

## Planning Reference: 19/01087/FULL

Tolehurst Farm
Cranbrook Road
Frittenden Cranbrook
Kent TN17 2BP

Agenda Page No: 69 Supplementary Booklet Page No: 9

Closest Ancient Woodlands subject to detailed survey