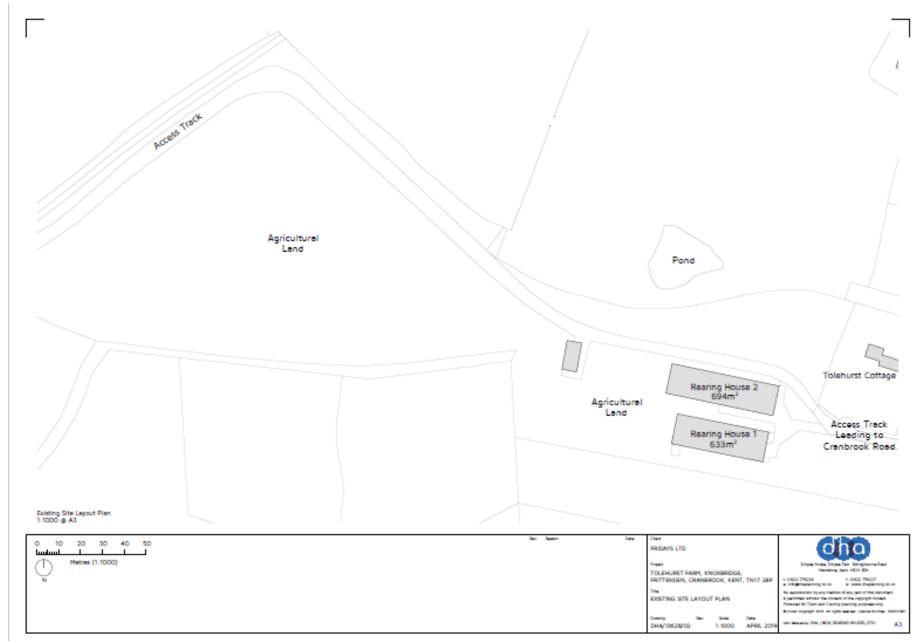

## **Existing poultry** houses

Reading Rearing House 2 EXISTING GROUND FLOOR PLAN EXISTING GROUND FLOOR PLAN 1:500 @ A3 1:500 @ A3 1. EXISTING SOUTH ELEVATION 2. EXISTING WEST ELEVATION 5. EXISTING SOUTH ELEVATION 6. EXISTING WEST ELEVATION 1:500 @ A3 1:500 @ A3 1:500 @ A3 1:500 @ A3 3. EXISTING NORTH ELEVATION 4. EXISTING EAST ELEVATION 8. EXISTING EAST ELEVATION 7. EXISTING NORTH ELEVATION 1:500 @ A3 1:500 @ A3 1:500 @ A3 1:500 @ A3 EXISTING REARING HOUSE 1 **EXISTING REARING HOUSE 2** 

Existing Rearing House 1 and 2 Existing Plans and Elevations 1:500 @ A3