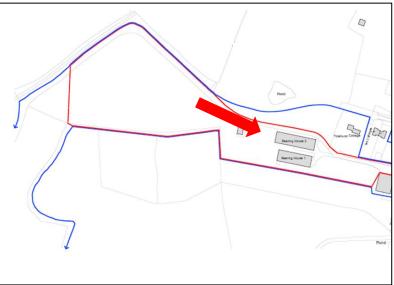

## **Existing poultry** houses

Reading Rearing House 2 EXISTING GROUND FLOOR PLAN EXISTING GROUND FLOOR PLAN 1:500 @ A3 1:500 @ A3 1. EXISTING SOUTH ELEVATION 2. EXISTING WEST ELEVATION 5. EXISTING SOUTH ELEVATION 6. EXISTING WEST ELEVATION 1:500 @ A3 1:500 @ A3 1:500 @ A3 1:500 @ A3 3. EXISTING NORTH ELEVATION 4. EXISTING EAST ELEVATION 8. EXISTING EAST ELEVATION 7. EXISTING NORTH ELEVATION 1:500 @ A3 1:500 @ A3 1:500 @ A3 1:500 @ A3 EXISTING REARING HOUSE 1 **EXISTING REARING HOUSE 2** 

Existing Rearing House 1 and 2 Existing Plans and Elevations 1:500 @ A3