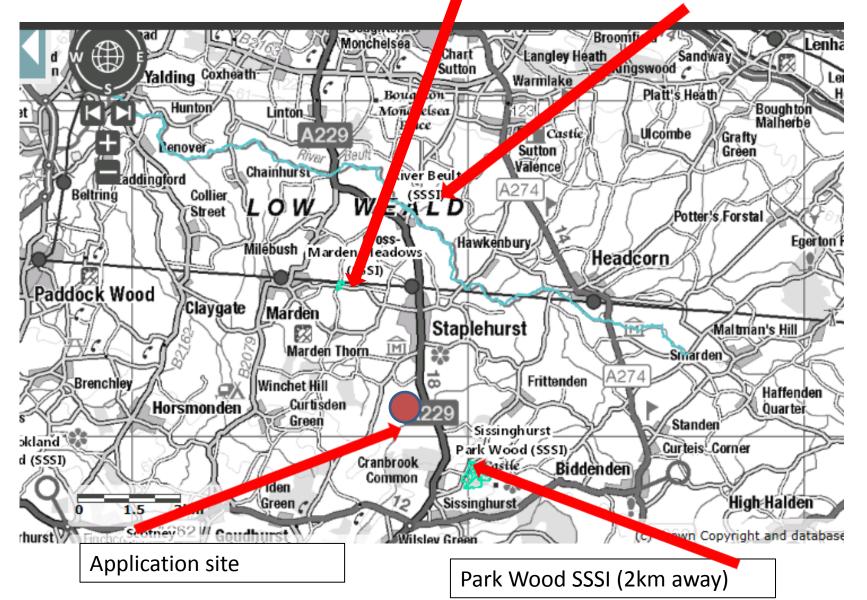

## Planning Reference: 19/01087/FULL

Tolehurst Farm
Cranbrook Road
Frittenden Cranbrook
Kent TN17 2BP

Agenda Page No: 69 Supplementary Booklet Page No: 9

Closest Ancient Woodlands subject to detailed survey

## **Nearest Sites of Special Scientific Interest**

Marden Meadows SSSI (4.7km away) River Beult SSSI (4.4km away)