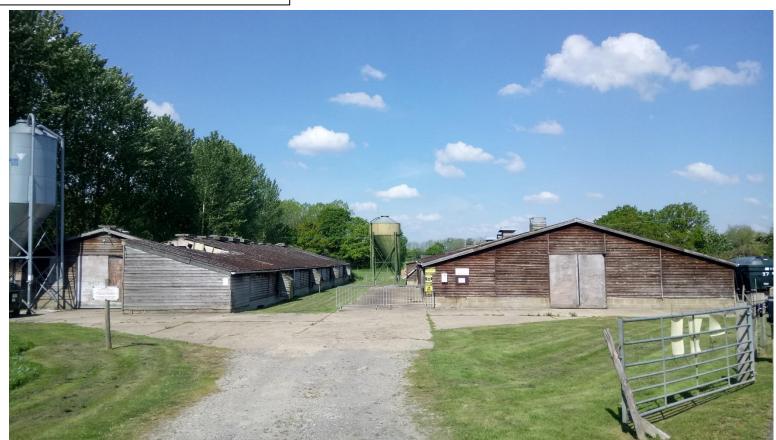

## **Existing poultry** houses

Reading Rearing House 2 EXISTING GROUND FLOOR PLAN EXISTING GROUND FLOOR PLAN 1:500 @ A3 1:500 @ A3 1. EXISTING SOUTH ELEVATION 2. EXISTING WEST ELEVATION 5. EXISTING SOUTH ELEVATION 6. EXISTING WEST ELEVATION 1:500 @ A3 1:500 @ A3 1:500 @ A3 1:500 @ A3 3. EXISTING NORTH ELEVATION 4. EXISTING EAST ELEVATION 8. EXISTING EAST ELEVATION 7. EXISTING NORTH ELEVATION 1:500 @ A3 1:500 @ A3 1:500 @ A3 1:500 @ A3 EXISTING REARING HOUSE 1 **EXISTING REARING HOUSE 2** 

Existing Rearing House 1 and 2 Existing Plans and Elevations 1:500 @ A3